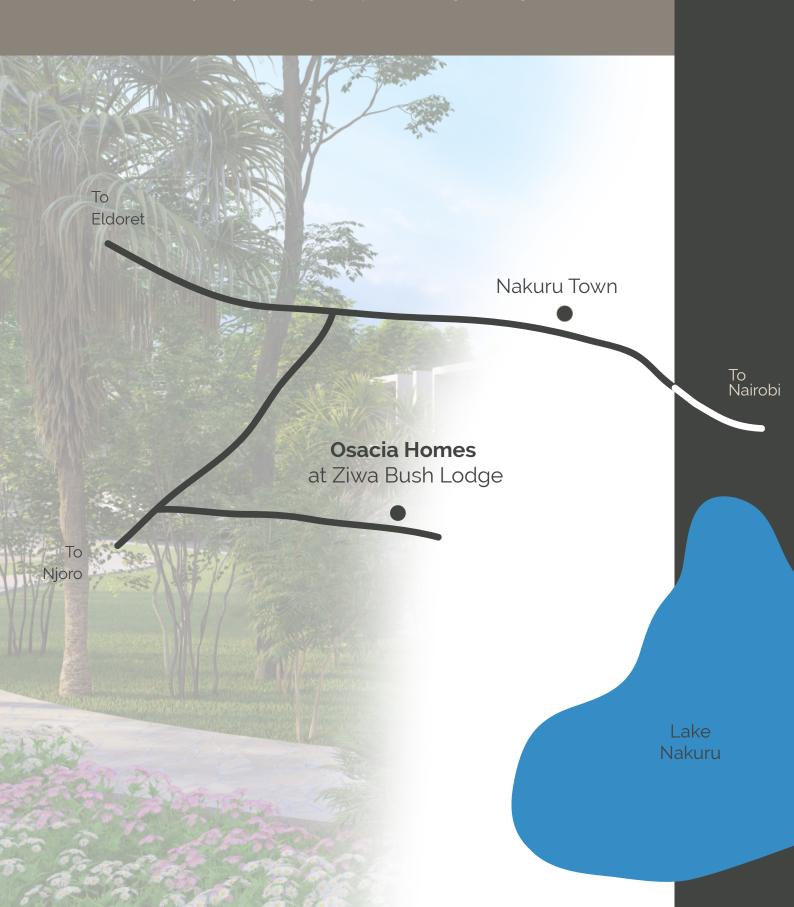

# OSACIA LOCATION

Osacia is situated just 12km out of Nakuru Town, providing a tranquil countryside lifestyle while offering close proximity to the advantages of town.

Whilst providing countryside serene living we are located in an up and coming area of Nakuru surrounded by newly establishing developments, making Osacia a great investment.

• Situated just 12km out of Nakuru Town, providing a tranquil countryside lifestyle while offering close proximity to the advantages of town.