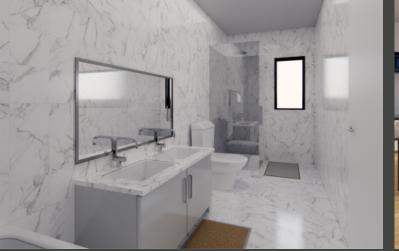

The first floor features three bedrooms and one bathroom. The master bedroom also hosts the master en-suite and walk-in wardrobe with a personal veranda overlooking the serene landscape.

The homes lead onto private verandas to enjoy the natural environment within your own privacy.

# EXQUISITE ELEGANCE

Exquisite interior and exterior finishings place Osascia ahead of its time; a force to be reckoned with in Nakuru.

The architectural design offers the ideal fusion of elegance and nature.