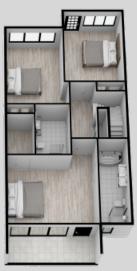

The first floor features three bedrooms and one bathroom. The master bedroom also hosts the master en-suite and walk-in wardrobe with a personal veranda overlooking the serene landscape.

The homes lead onto private verandas to enjoy the natural environment within your own privacy.

| Total living area | 181.2 m2 |
|-------------------|----------|
| Living & Dining   | 43.7 m2  |
| Kitchen           | 13.7 m2  |
| TV Room           | 11.8 m2  |
| Master Bedroom    | 29.7 m2  |
| Master Bathroom   | 9.0 m2   |
| Bedroom One       | 16.4 m2  |
| Bedroom Two       | 15.7 m2  |
| Bathroom          | 5.7 m2   |