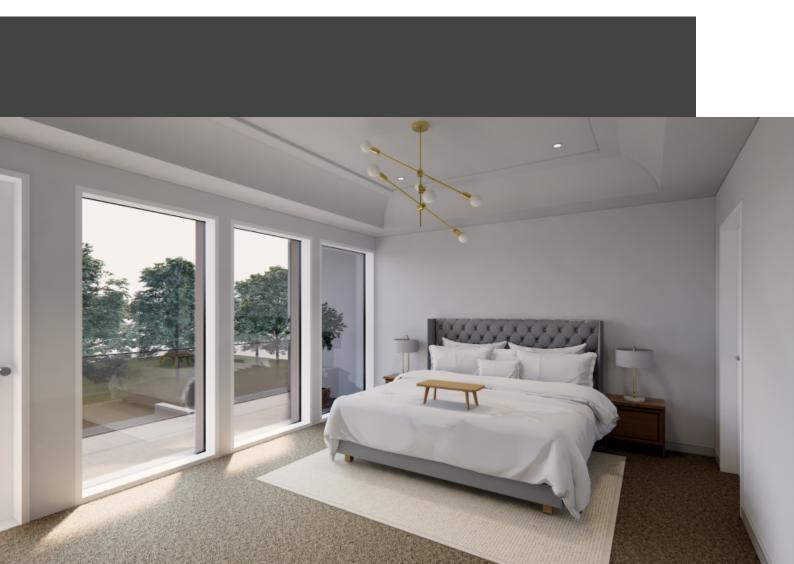

The first floor features three bedrooms and one bathroom. The master bedroom also hosts the master en-suite and walk-in wardrobe with a personal veranda overlooking the serene landscape.

The homes lead onto private verandas to enjoy the natural environment within your own privacy.

#### **Fully Customizable**

We offer a flexibility in deign like no other allowing you to create a home most suited to you. The interior can be fashioned to your exact specifications offering a chance to add additional features to the overall finishing of the home. One such flexible feature are our fully customisable kitchens and granite worktops. Upon request a customisable SQ can also be added at an extra cost.