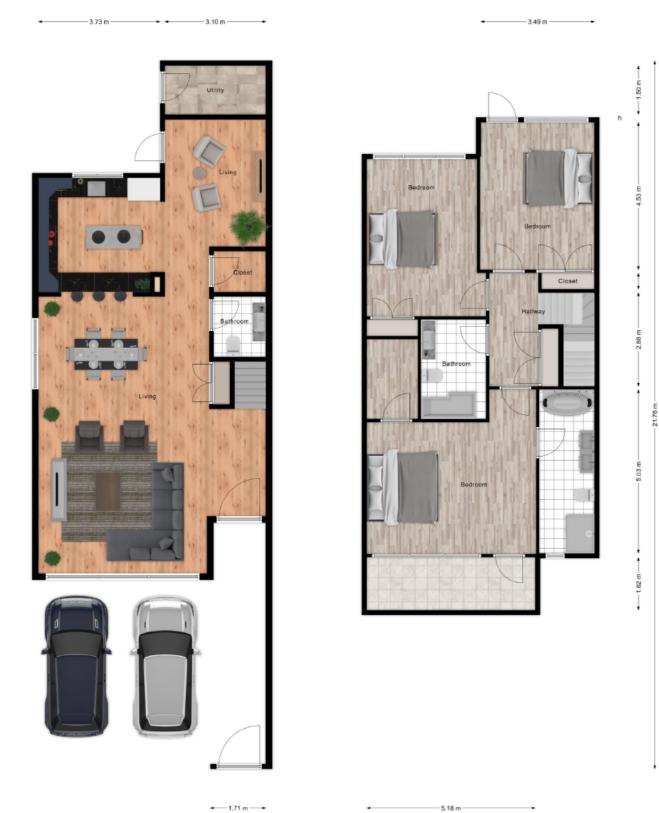

#### **The Architectural Element**

Each home hosts a private driveway, leading to a personal walkway and main entry which allures you to the beautifully designed open-plan living, dining and kitchen area, abounding in light, offering style and functionality. The ground floor is also home to a cosy TV room or fourth bedroom, guest bathroom, laundry room and pantry.

The first floor features three bedrooms and one bathroom. The master bedroom also hosts the master en-suite and walk-in wardrobe with a personal veranda overlooking the serene landscape.

The homes lead onto private verandas to enjoy the natural environment within your own privacy.

| Total living area | 181.2 m2 |
|-------------------|----------|
| Living & Dining   | 43.7 m2  |
| Kitchen           | 13.7 m2  |
| TV Room           | 11.8 m2  |
| Master Bedroom    | 29.7 m2  |
| Master Bathroom   | 9.0 m2   |
| Bedroom One       | 16.4 m2  |
| Bedroom Two       | 15.7 m2  |
| Bathroom          | 5.7 m2   |