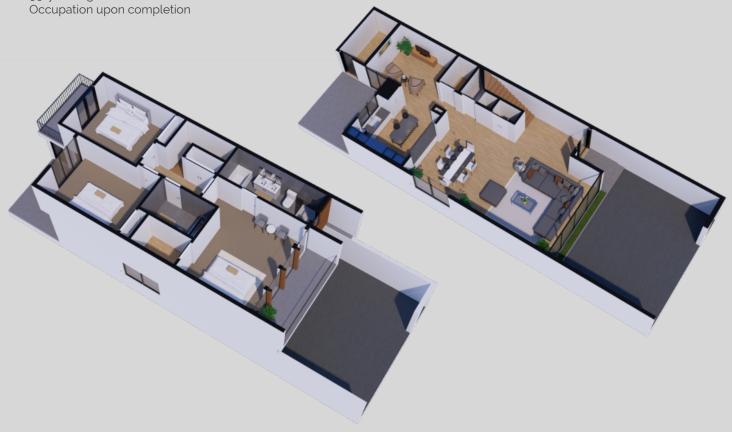

#### **The Architectural Element**

Each home hosts a private driveway, leading to a personal walkway and main entry which allures you to the beautifully designed open-plan living, dining and kitchen area, abounding in light, offering style and functionality. The ground floor is also home to a cosy TV room or fourth bedroom, guest bathroom, laundry room and pantry.

The first floor features three bedrooms and one bathroom. The master bedroom also hosts the master en-suite and walk-in wardrobe with a personal veranda overlooking the serene landscape.

The homes lead onto private verandas to enjoy the natural environment within your own privacy.

# 16,900,000/=

5 flexible payments 99-year registered lease Occupation upon completion