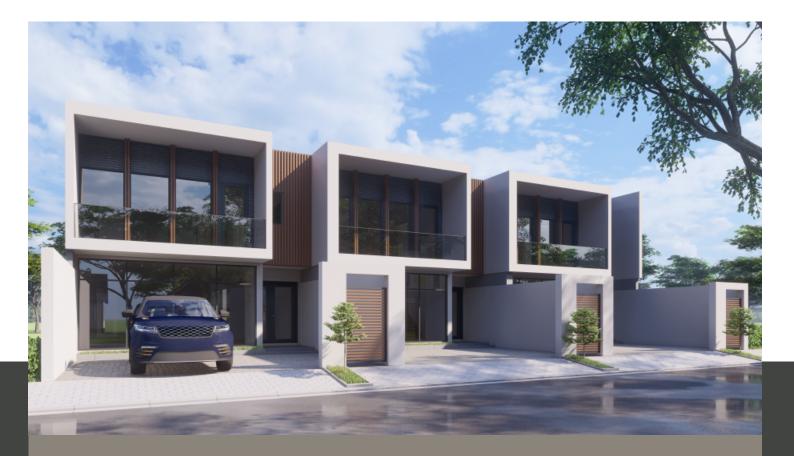

#### **The Architectural Element**

Each home hosts a private driveway, leading to a personal walkway and main entry which allures you to the beautifully designed open-plan living, dining and kitchen area, abounding in light, offering style and functionality. The ground floor is also home to a cosy TV room or fourth bedroom, guest bathroom, laundry room and pantry.

The first floor features three bedrooms and one bathroom. The master bedroom also hosts the master en-suite and walk-in wardrobe with a personal veranda overlooking the serene landscape.

The homes lead onto private verandas to enjoy the natural environment within your own privacy.

# EXQUISITE ELEGANCE

Exquisite interior and exterior finishings place Osascia ahead of its time; a force to be reckoned with in Nakuru.

The architectural design offers the ideal fusion of elegance and nature.