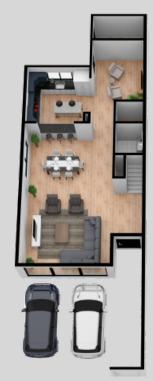

#### **The Architectural Element**

Each home hosts a private driveway, leading to a personal walkway and main entry which allures you to the beautifully designed open-plan living, dining and kitchen area, abounding in light, offering style and functionality. The ground floor is also home to a cosy TV room or fourth bedroom, guest bathroom, laundry room and pantry.

| Total living area | 181.2 m2 |
|-------------------|----------|
| Living & Dining   | 43.7 m2  |
| Kitchen           | 13.7 m2  |
| TV Room           | 11.8 m2  |
| Master Bedroom    | 29.7 m2  |
| Master Bathroom   | 9.0 m2   |
| Bedroom One       | 16.4 m2  |
| Bedroom Two       | 15.7 m2  |
| Bathroom          | 5.7 m2   |